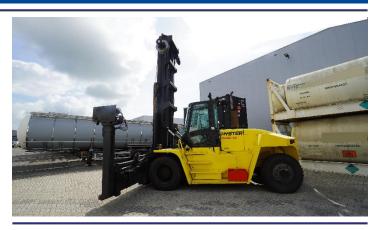

## **REFERENCE NUMBER: 25165**

HYSTER H16.00XM-12 Forklift with Container system in front. The H16.00XM-12 can lift a maximum of 7,000 kg of empty containers.

The H16.00XM-12 offers excellent visibility with features like curved front windows, slim-line cab construction, and rearmounted lift cylinders

The H16.00XM-12 can handle high stacks of containers due to its stability and lift capacity,

Forklift in good condition, In our yard and ready to work.